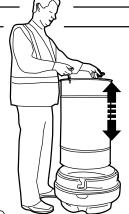

## With Keyed Lock System

**Operating Instructions** 

Insert the key all the way into the lock. (Do not turn the key.) This will automatically release the locking mechanism.

With the key still in position, turn body counter-clockwise, and lift body over liner. (See note A)

Remove the key at this stage.

5 Lift liner out of plinth, empty and place back into plinth. Ensure handles drop outside the liner.

Lift body over liner and lower to rest on plinth, turn body clockwise to lock.