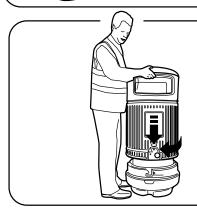

Remove the key at this stage.

5 Lift liner out of plinth, empty and place back into plinth. Ensure handles drop outside the liner.

Lift body over liner and lower to rest on plinth, turn body clockwise to lock.