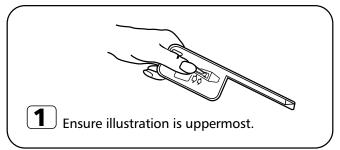

## With Keyed Lock System

**Operating Instructions** 

Insert the key all the way into the lock. (Do not turn the key.) This will automatically release the locking mechanism.

With the key still in position, turn body counter-clockwise, and lift body over liner. (See note A)