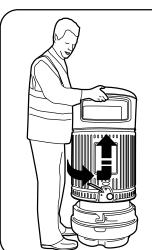

## With Keyed Lock System

**Operating Instructions** 

Insert the key all the way into the lock. (Do not turn the key.) This will automatically release the locking mechanism.

With the key still in position, turn body counter-clockwise, and lift body over liner. (See note A)

Remove the key at this stage.

5 Lift liner out of plinth, empty and place back into plinth. Ensure handles drop outside the liner.

Lift body over liner and lower to rest on plinth, turn body clockwise to lock.