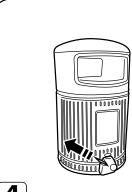

Remove the key at this stage.

5 Lift liner out of plinth, empty and place back into plinth. Ensure handles drop outside the liner.

Lift body over liner and lower to rest on plinth, turn body clockwise to lock.