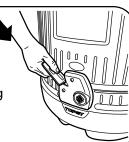

## With Keyed Lock System

**Operating Instructions** 

Insert the key all the way into the lock. (Do not turn the key.) This will automatically release the locking mechanism.

With the key still in position, turn body counter-clockwise, and lift body over liner. (See note A)

Remove the key at this stage.

5 Lift liner out of plinth, empty and place back into plinth. Ensure handles drop outside the liner.

Lift body over liner and lower to rest on plinth, turn body clockwise to lock.